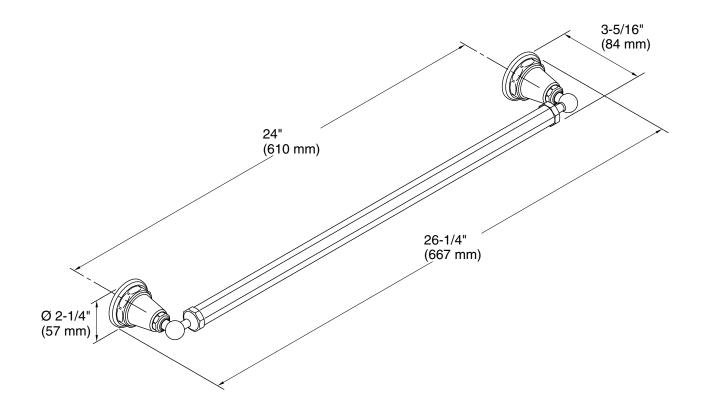

# **Technical Information**

All product dimensions are nominal. Material: Brass, Zinc